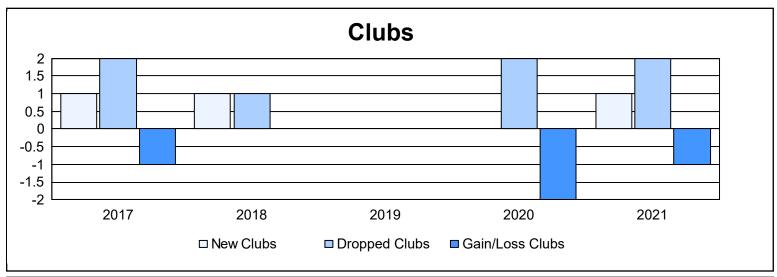

District 42 As of June 2021 Cumulative

| Year      | New<br>Clubs | Dropped<br>Clubs | Gain/<br>Loss<br>Clubs | New<br>Members | Charter<br>Members | Reinstate<br>Members | Transfer<br>Members | Total<br>Member<br>Added | Total<br>Members<br>Dropped | Gain/<br>Loss<br>Members |
|-----------|--------------|------------------|------------------------|----------------|--------------------|----------------------|---------------------|--------------------------|-----------------------------|--------------------------|
| 2016-2017 | 1            | 2                | -1                     | 103            | 22                 | 1                    | 7                   | 133                      | 120                         | 13                       |
| 2017-2018 | 1            | 1                | 0                      | 94             | 20                 | 4                    | 3                   | 121                      | 135                         | -14                      |
| 2018-2019 | 0            | 0                | 0                      | 79             | 1                  | 2                    | 1                   | 83                       | 85                          | -2                       |
| 2019-2020 | 0            | 2                | -2                     | 68             | 2                  | 2                    | 4                   | 76                       | 85                          | -9                       |
| 2020-2021 | 1            | 2                | -1                     | 45             | 25                 | 3                    | 2                   | 75                       | 156                         | -81                      |
| Average   | 1            | 1                | -1                     | 78             | 14                 | 2                    | 3                   | 98                       | 116                         | -19                      |